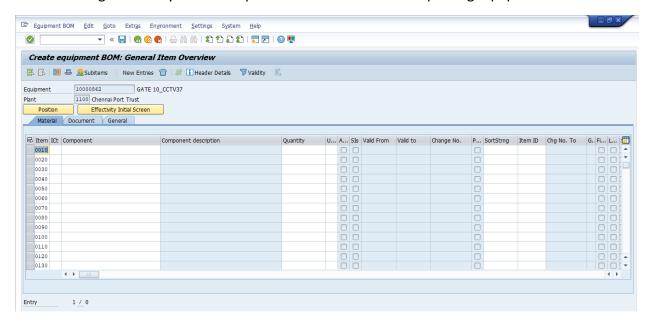

#### Step4:

After Pressing "Enter" system will open the below Screen for capturing Equipment BOM Data

Confidential Document

Mahindra. All rights reserved.

Accepting No Limits

Alternative Thinking

Driving Positive Change

#### Step 5:

Enter below Material Details in BOM Material Selection Screen

Confidential Document

Copyright © 2018 Tech

Mahindra. All rights reserved.

Accepting No Limits

**Alternative Thinking** 

**Driving Positive Change** 