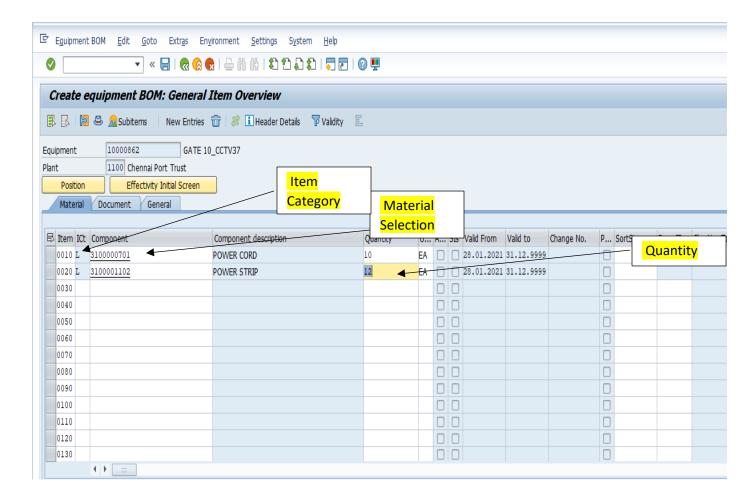

#### Step 6:

Enter below Details in Material Item category L-Stock Item, N-Non Stock , Material , Quantity in Below Screen

Confidential Document

Mahindra. All rights reserved.

Accepting No Limits

Alternative Thinking