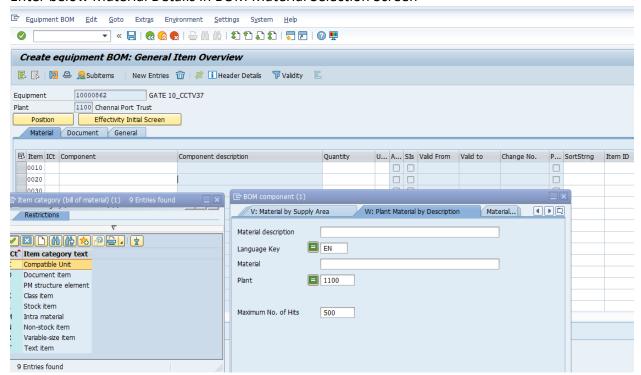

#### Step 5:

Enter below Material Details in BOM Material Selection Screen

Confidential Document

Copyright © 2018 Tech

Mahindra. All rights reserved.

Accepting No Limits

**Alternative Thinking** 

**Driving Positive Change** 