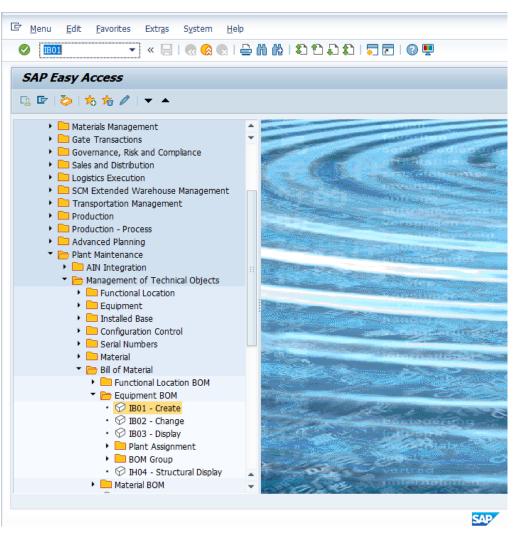

#### 1. Creation of Equipment BOM

The below transaction code which we can use for creation of Equipment

Step 1: Enter Transaction code IB01 in command bar (or) Follow the below navigation path

Confidential Document

Copyright © 2018 Tech

Accepting No Limits

Mahindra. All rights reserved. Alternative Thinking

**Driving Positive Change** 

**Step 2:** Double click on "IB01" the system will open the below screen

In the next screen