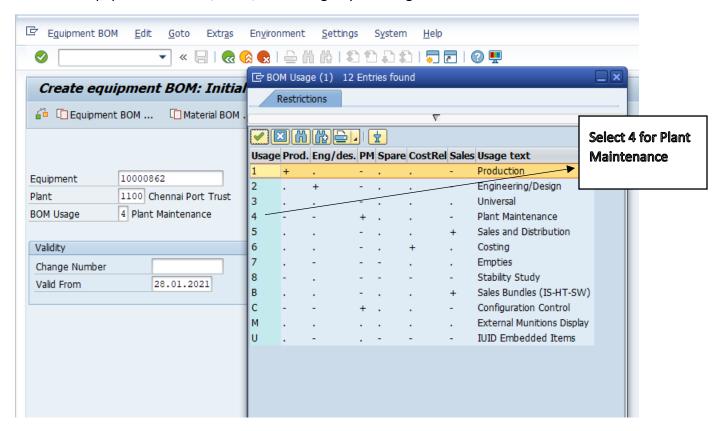

#### Step3:

Select the Equipment Number, Plant, BOM Usage by Pressing F4 & Press "Enter"

Confidential Document

Mahindra. All rights reserved.

Accepting No Limits

Alternative Thinking

Driving Positive Change