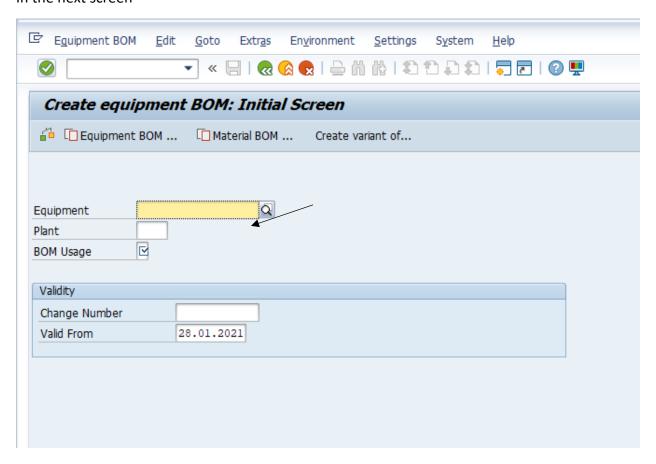

Copyright © 2018 Tech

Accepting No Limits

Mahindra. All rights reserved. Alternative Thinking

**Driving Positive Change** 

**Step 2:** Double click on "IB01" the system will open the below screen

In the next screen

#### Step3:

Select the Equipment Number, Plant, BOM Usage by Pressing F4 & Press "Enter"

Confidential Document

Mahindra. All rights reserved.

Accepting No Limits

Alternative Thinking

Driving Positive Change